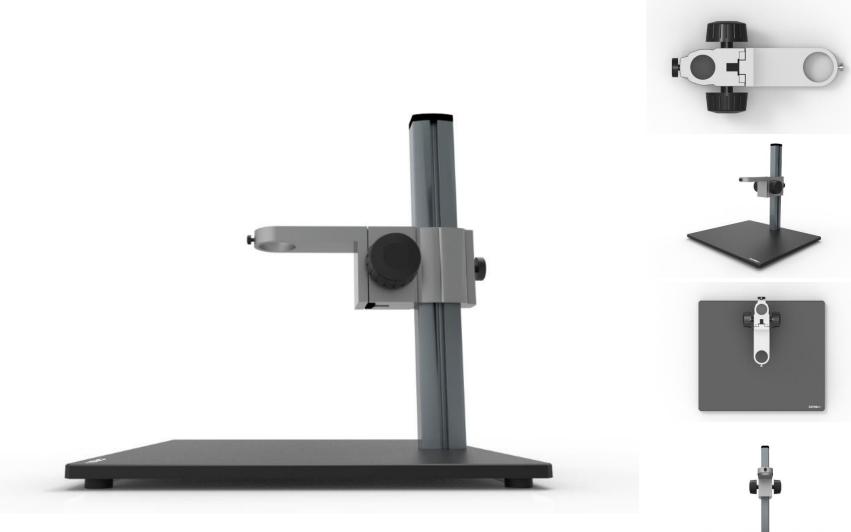

| Included                           |
| LED Transmitted Light            |                                                | LED BLU / 175mm*115mm                                               |                                                                   |                                    |
| Pol, Coaxial                     |                                                | Option                                                              |                                                                   |                                    |

## 2. Installation pictures TZM / TZ-150II Series)









# 2. Installation pictures (Large TLG/TLS Series)











### 2. Installation pictures TZM / TZ-150II Series)





### 2. Installation pictures TZM / TZ-150II Series)





- ST150II Stand (New)



#### We are your best partner

# Thanks!

▪ 본 문서는 당사의 소개문서로 그 어떠한 이유로도 복사되거나 인용될 수 없습니다.