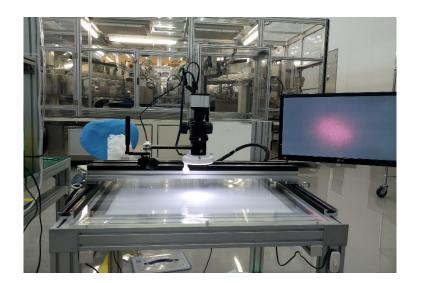

|                                                                   | Included                           |
| LED Transmitted Light            |                                                | LED BLU / 175mm*115mm                                               |                                                                   |                                    |
| Pol, Coaxial                     |                                                | Option                                                              |                                                                   |                                    |

## 2. Installation pictures TZM / TZ-150II Series)









# 2. Installation pictures (Large TLG/TLS Series)











### 2. Installation pictures TZM / TZ-150II Series)





### 2. Installation pictures TZM / TZ-150II Series)





- ST150II Stand (New)



#### We are your best partner

# Thanks!

▪ 본 문서는 당사의 소개문서로 그 어떠한 이유로도 복사되거나 인용될 수 없습니다.