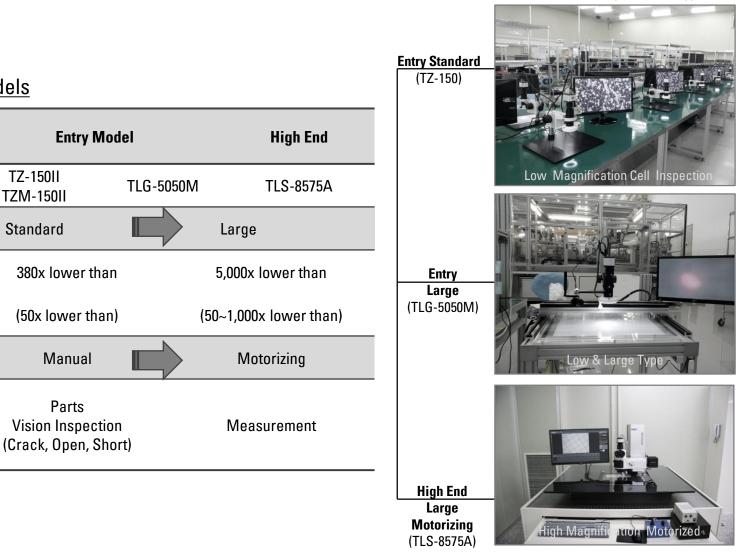

#### High Resolution Monitoring Inspection System

- Entry level : TZM-150II & TZ-150II / TLG-5050M Series

- High End : TLS-8575A (Large Automation)

#### Installation pictures (3Type)

**Our Various models** 

TZ-15011

**TZM-150II** 

Standard

380x lower than

(50x lower than)

Manual

Parts

**Vision Inspection** 

Division

Model

Sample Size

Magnification

(optical)

Move Type