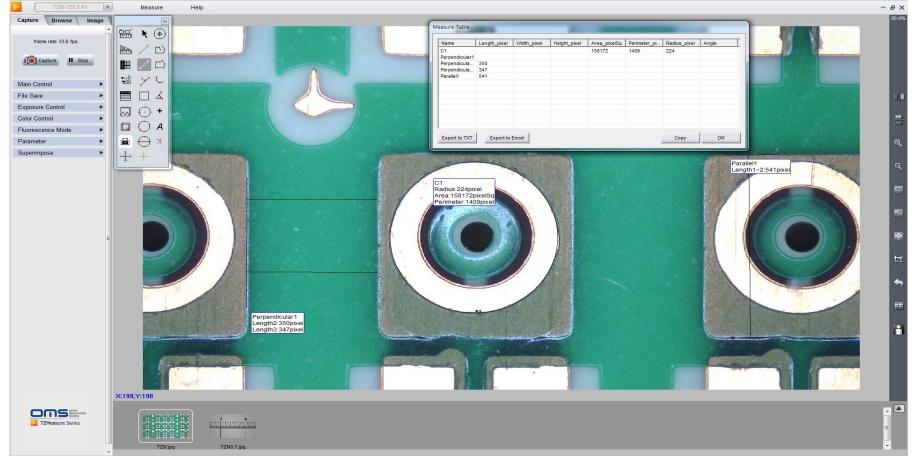

# 2. Introduction of item(Measurement Software)

#### **O** Key Features

- User-friendly UI
- Can be software independently without a PC)
- Provides various 2D measurement tools