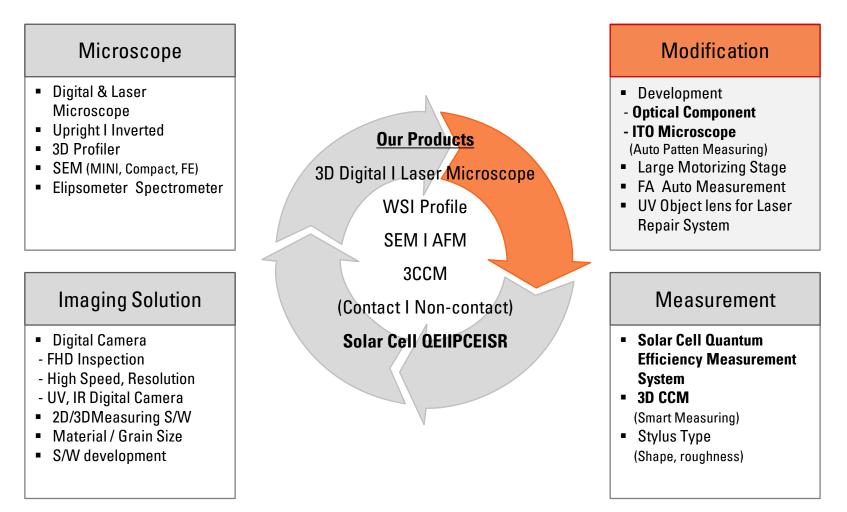

#### **Products Line-Up**

Item :The main treatment unit (Length, Height, Thickness, Solar QE)

# **B. Products Item**

#### High Resolution Monitoring Inspection System

- Entry level : TZM-150II & TZ-150II / TLG-5050M Series

- High End : TLS-8575A (Large Automation)

# B-1. Introduction of item(TZ & TZM / TLG / TLS Series)

Various samples, Illumination, Stand development possible!