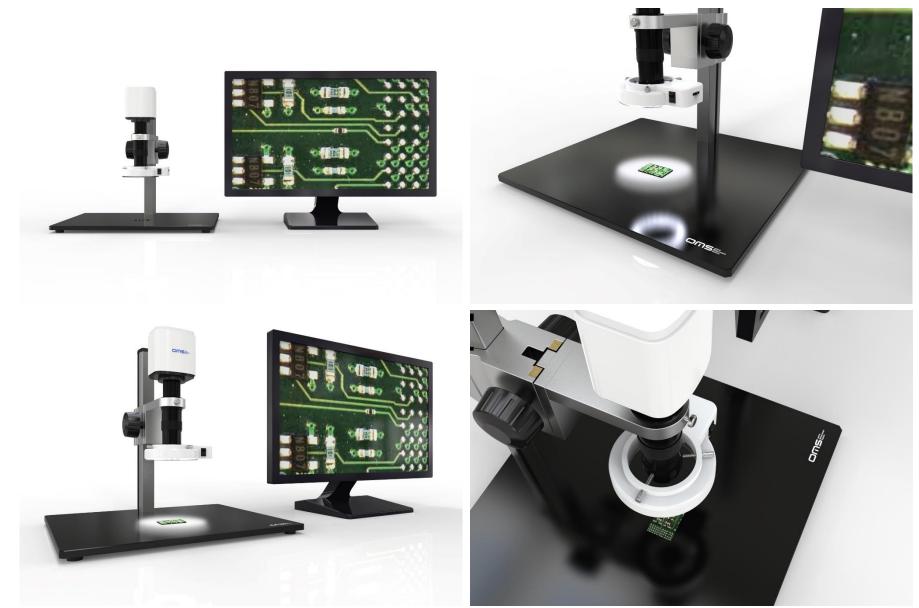

#### Installation pictures (3Type)

**Our Various models** 

TZ-15011

**TZM-150II** 

Standard

380x lower than

(50x lower than)

Manual

Parts

**Vision Inspection** 

Division

Model

Sample Size

Magnification

(optical)

Move Type

Application

## 2. Installation pictures TZM / TZ-150II Series)

### 2. Installation pictures TZM / TZ-150II Series)

### 2. Installation pictures TZM / TZ-150II Series)

- ST150II Stand (New)